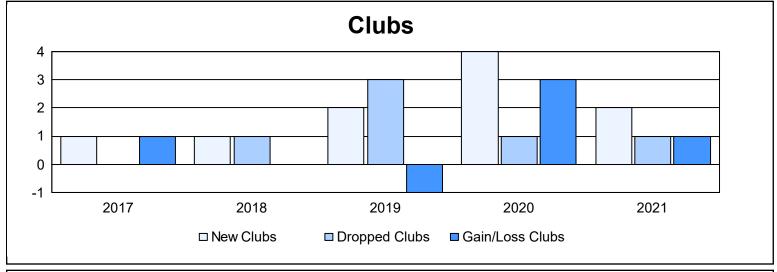

District 103 E As of June 2021 Cumulative

| Year      | New<br>Clubs | Dropped<br>Clubs | Gain/<br>Loss<br>Clubs | New<br>Members | Charter<br>Members | Reinstate<br>Members | Transfer<br>Members | Total<br>Member<br>Added | Total<br>Members<br>Dropped | Gain/<br>Loss<br>Members |
|-----------|--------------|------------------|------------------------|----------------|--------------------|----------------------|---------------------|--------------------------|-----------------------------|--------------------------|
| 2016-2017 | 1            | 0                | 1                      | 169            | 26                 | 9                    | 14                  | 218                      | 193                         | 25                       |
| 2017-2018 | 1            | 1                | 0                      | 204            | 20                 | 6                    | 31                  | 261                      | 291                         | -30                      |
| 2018-2019 | 2            | 3                | -1                     | 143            | 42                 | 4                    | 10                  | 199                      | 262                         | -63                      |
| 2019-2020 | 4            | 1                | 3                      | 104            | 98                 | 2                    | 16                  | 220                      | 212                         | 8                        |
| 2020-2021 | 2            | 1                | 1                      | 60             | 45                 | 4                    | 7                   | 116                      | 259                         | -143                     |
| Average   | 2            | 1                | 1                      | 136            | 46                 | 5                    | 16                  | 203                      | 243                         | -41                      |