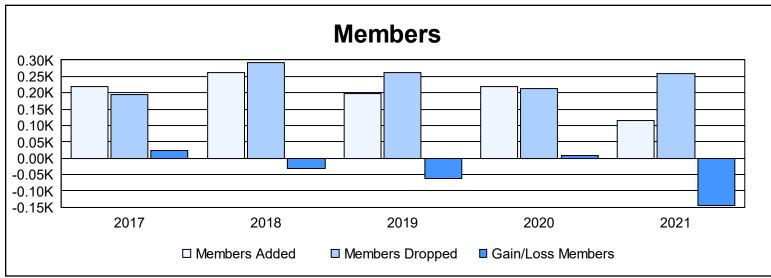

District 103 E As of June 2021 Cumulative

| Year      | New<br>Clubs | Dropped<br>Clubs | Gain/<br>Loss<br>Clubs | New<br>Members | Charter<br>Members | Reinstate<br>Members | Transfer<br>Members | Total<br>Member<br>Added | Total<br>Members<br>Dropped | Gain/<br>Loss<br>Members |
|-----------|--------------|------------------|------------------------|----------------|--------------------|----------------------|---------------------|--------------------------|-----------------------------|--------------------------|
| 2016-2017 | 1            | 0                | 1                      | 169            | 26                 | 9                    | 14                  | 218                      | 193                         | 25                       |
| 2017-2018 | 1            | 1                | 0                      | 204            | 20                 | 6                    | 31                  | 261                      | 291                         | -30                      |
| 2018-2019 | 2            | 3                | -1                     | 143            | 42                 | 4                    | 10                  | 199                      | 262                         | -63                      |
| 2019-2020 | 4            | 1                | 3                      | 104            | 98                 | 2                    | 16                  | 220                      | 212                         | 8                        |
| 2020-2021 | 2            | 1                | 1                      | 60             | 45                 | 4                    | 7                   | 116                      | 259                         | -143                     |
| Average   | 2            | 1                | 1                      | 136            | 46                 | 5                    | 16                  | 203                      | 243                         | -41                      |